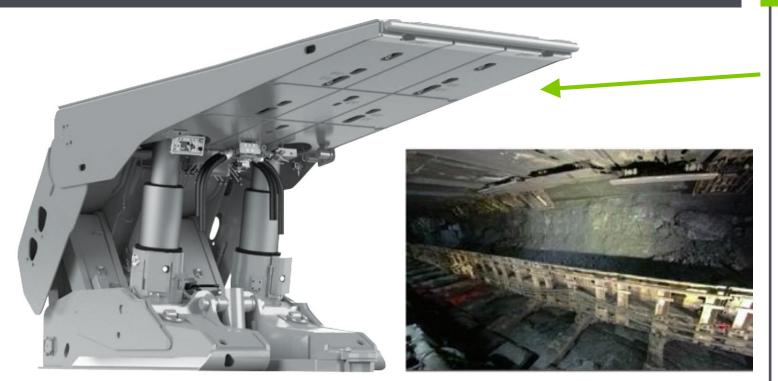

| 1    | CUBEx IS Lights                                         |           |
|------|---------------------------------------------------------|-----------|
| Item | Component                                               | Part #    |
| 1    | IS Light, Ambient, 6 x White, 6 x 60 Deg                | CX302-001 |
| 2    | IS Light, Ambient, 6 x White, 6 x 60 Deg (new tech LED) | CX302-001 |
| 3    | IS Light Overhead Mounting Bracket                      | CX209-002 |
| 4    | Cables (contact Nautitech for specifications)           |           |

# **CUBEx IS Lights**

- High efficiency, long life
- Various beam angles
- Cables and plugs feed into existing IS power supplies for aerial lights
- 3 x Independent circuits
- Cool running
- IP 67 connector
- Rated from 10.5-20V DC suitable for 12V applications
- -20°C < Ta < +60°C
- No FLP enclosure required