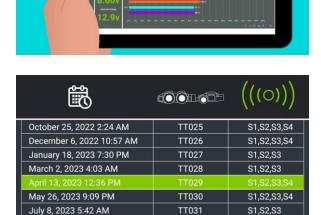

R

August 19, 2023 2:15 PM

September 30, 2023 10:48 PM





## Underground - Data Capture / Visualization

- Shift Data Visualizations (last 7 days)
- iOS and Android Device Support
- WiFi Access Point and Station Mode
- 6000 hours of data
- Motion Data



**I**PROFILER captures vehicle data and stores it locally in a filebased database. It supports Wi-Fi connectivity to transfer data from the vehicle to the server (DATAEYE).

> How **DOES IT** Work?

2 Data is automatically transferred to the DATAEYE for analysis and visualisation when the vehicle(s) comes within Wi-Fi range.

## Surface – Data Transfer / Visualization

- Motion Data (Brakes, Humps)
- Vehicle Data (Engine Hours)
- Electronics Data (Alternator, Battery
- Sensors Data (CH4, T1 to T5)
- . Mobile Phone / Tablet Support







TT032

TT033

S1,S2,S3

S1,S2,S3