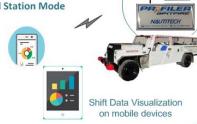

## Underground - Data Capture / Visualization

- Shift Data Visualizations (last 7 days)
- iOS and Android Device Support
- WiFi Access Point and Station Mode
- 6000 hours of data
- Motion Data

**I**PROFILER captures vehicle data and stores it locally in a filebased database. It supports Wi-Fi connectivity to transfer data from the vehicle to the server (DATAEYE).