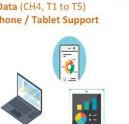

## Surface – Data Transfer / Visualization

- Motion Data (Brakes, Humps)
- Vehicle Data (Engine Hours)
- Electronics Data (Alternator, Battery
- Sensors Data (CH4, T1 to T5)
- . Mobile Phone / Tablet Support