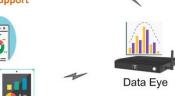

> How **DOES IT** Work?

2 Data is automatically transferred to the DATAEYE for analysis and visualisation when the vehicle(s) comes within Wi-Fi range.