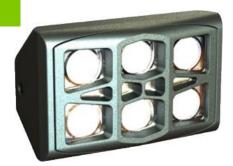

| 1    | CUBEx IS Lights                                         |           |
|------|---------------------------------------------------------|-----------|
| Item | Component                                               | Part#     |
| 1    | IS Light, Ambient, 6 x White, 6 x 60 Deg                | CX200-001 |
| 2    | IS Light, Ambient, 6 x White, 6 x 60 Deg (new tech LED) | CX300-001 |
| 3    | IS Light Overhead Mounting Bracket                      | CX209-002 |
| 4    | Cables (contact Nautitech for specifications)           |           |

## **CUBEx IS Lights**

- High efficiency, long life
- Various beam angles
- Cables and plugs feed into existing IS power supplies for aerial lights
- 3 x Independent circuits
- Cool running
- IP 67 connector
- Rated from 10.5-20V DC suitable for 12V applications
- -20°C < Ta < +60°C
- No FLP enclosure required