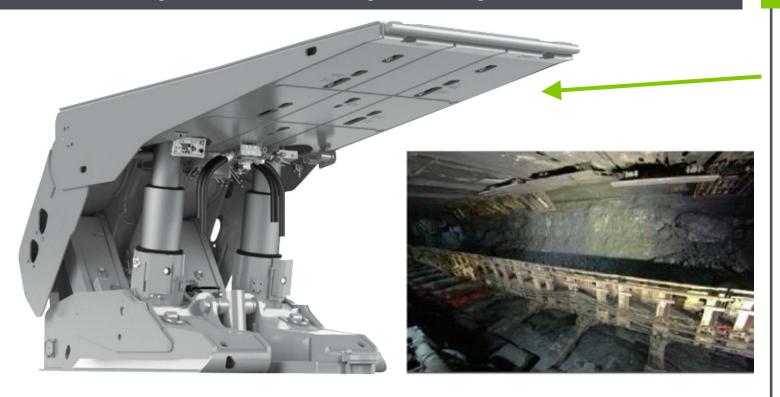

## PRODUCT INFORMATION CARD - CUBEx Longwall IS Floodlights

Illuminate the Coalface and AFC area with floodlights mounted on the PRS canopy to support band recognition and make the Longwall face brighter and safer