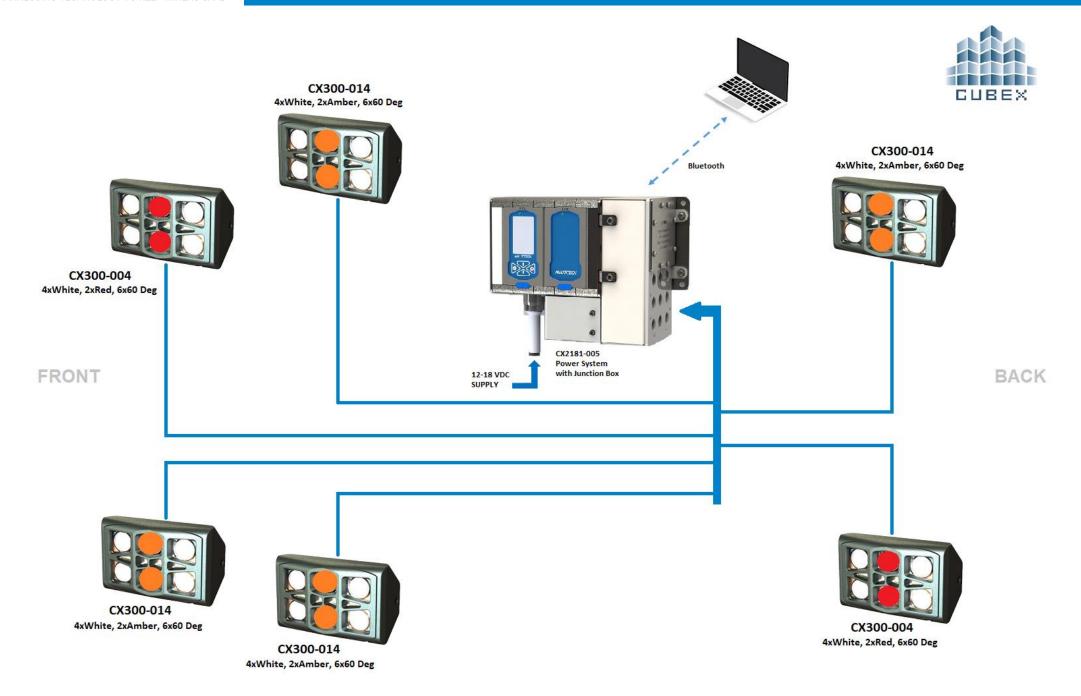

## PRODUCT INFORMATION CARD - CUBEx IS LIGHTS FOR DRIFT RUNNERS

| Item | Primary Components                                             | Part #             |
|------|----------------------------------------------------------------|--------------------|
| 1    | CUBEx Lighting Power System with Junction Box                  | CX2181-005         |
| 2    | IS Light, Reverse/Ambient + Tail, 4xWhite, 2xRed, 6x60 Deg X 2 | CX300-004          |
| 3    | IS Light, Ambient + Hazard, 4xWhite, 2xAmber, 6x60 Deg, X 4    | CX300-014          |
| 4    | IS Light, Mounting Bracket X 10                                | CX209-001          |
| 5    | IS Pressure Switch, 0-55 Bar, (DS103) with Molex M plug        | CX205-020          |
| 6    | 25A 4Pole 2 Position On/Off Lockable Handle                    | CE005702           |
| 7    | Cables, plugs, other components                                | Contact Nautitech® |