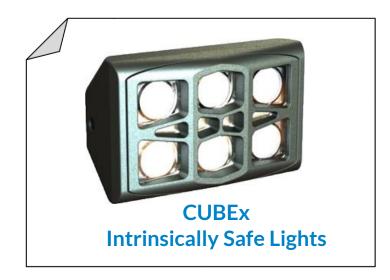

## The CUBEx IS Lighting System

- ✓ Fully IS no FLP enclosure required
- ✓ First controllable IS lights on the Australian market
- ✓ Various options available for beam angle, intensity and colours
- ✓ 3 X independent lighting circuits strobing/flashing programmable via Bluetooth
- ✓ High level of area lighting
- ✓ Visual warning of operational changes affecting mine workers in the vicinity
- ✓ Rated from 10.5-20V DC suitable for 12V applications
- ✓ Operating conditions -20°C to +60°C
- ✓ Significant cost savings over time due to a reduction in inspections, maintenance, and machinery down time

## PRODUCT INFORMATION CARD - CUBEx IS LIGHTS FOR DRIFT RUNNERS

| Item | Primary Components                                             | Part #             |
|------|----------------------------------------------------------------|--------------------|
| 1    | CUBEx Lighting Power System with Junction Box                  | CX2181-005         |
| 2    | IS Light, Reverse/Ambient + Tail, 4xWhite, 2xRed, 6x60 Deg X 2 | CX300-004          |
| 3    | IS Light, Ambient + Hazard, 4xWhite, 2xAmber, 6x60 Deg, X 4    | CX300-014          |
| 4    | IS Light, Mounting Bracket X 10                                | CX209-001          |
| 5    | IS Pressure Switch, 0-55 Bar, (DS103) with Molex M plug        | CX205-020          |
| 6    | 25A 4Pole 2 Position On/Off Lockable Handle                    | CE005702           |
| 7    | Cables, plugs, other components                                | Contact Nautitech® |