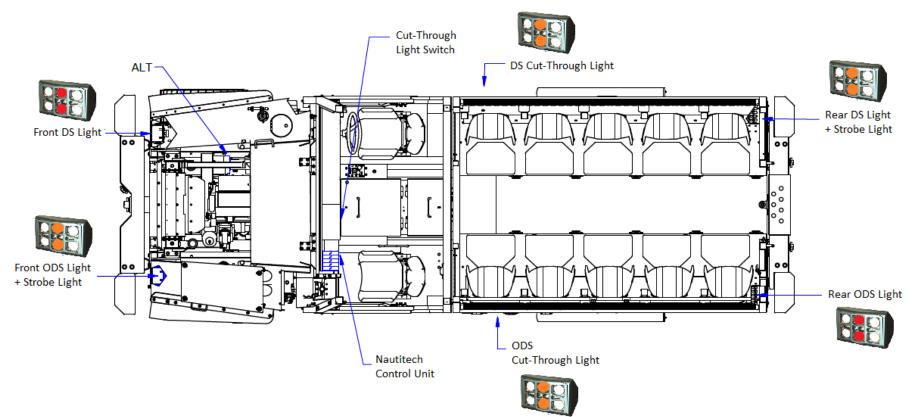

## PRODUCT INFORMATION CARD - CUBEx IS LIGHTS FOR DRIFT RUNNERS

| Item | Primary Components                                             | Part #             |
|------|----------------------------------------------------------------|--------------------|
| 1    | CUBEx Lighting Power System with Junction Box                  | CX2181-005         |
| 2    | IS Light, Reverse/Ambient + Tail, 4xWhite, 2xRed, 6x60 Deg X 2 | CX300-004          |
| 3    | IS Light, Ambient + Hazard, 4xWhite, 2xAmber, 6x60 Deg, X 4    | CX300-014          |
| 4    | IS Light, Mounting Bracket X 10                                | CX209-001          |
| 5    | IS Pressure Switch, 0-55 Bar, (DS103) with Molex M plug        | CX205-020          |
| 6    | 25A 4Pole 2 Position On/Off Lockable Handle                    | CE005702           |
| 7    | Cables, plugs, other components                                | Contact Nautitech® |