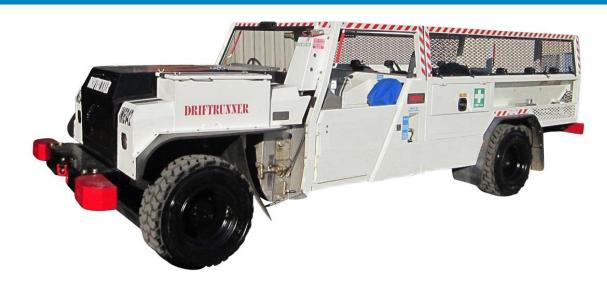

## PRODUCT INFORMATION CARD - CUBEx IS LIGHTS FOR DRIFT RUNNERS





## The CUBEx IS Lighting System

- ✓ Fully IS no FLP enclosure required
- ✓ First controllable IS lights on the Australian market
- ✓ Various options available for beam angle, intensity and colours
- ✓ 3 X independent lighting circuits strobing/flashing programmable via Bluetooth
- ✓ High level of area lighting
- ✓ Visual warning of operational changes affecting mine workers in the vicinity
- ✓ Rated from 10.5-20V DC suitable for 12V applications
- ✓ Operating conditions -20°C to +60°C
- ✓ Significant cost savings over time due to a reduction in inspections, maintenance, and machinery down time





## PRODUCT INFORMATION CARD - CUBEx IS LIGHTS FOR DRIFT RUNNERS

| Item | Primary Components                                             | Part #             |
|------|-----------------------