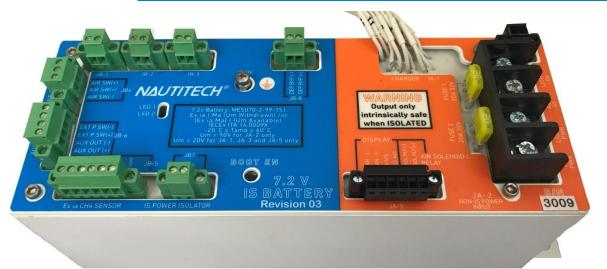

## PRODUCT INFORMATION CARD - 7.2V BATTERY (REV 3)

Nautitech®
7.2V Battery Pack

WITH ENHANCED

OPERATIONAL FUNCTIONALITY

AND RESILIENCE

Certified under IECEx ITA 14.0009X

## **FEATURES**

✓ Integrated Real Time Clock (RTC) for time stamped event data logging to assist with automation and asset monitoring

Part #: ME5070-2-99-151

- ✓ Fully backwards compatible with previous revisions
- ✓ Designed to supply up to 6 Amps to components in the FLP enclosures, while also charging the battery
- ✓ Integrated input power transient protection device for harsh electrical environments
- ✓ High 90V Um rating on input power terminals
- ✓ Optional chassis earthing through internal galvanic isolation
- ✓ Electronically protected heater element connection enhances sensor accuracy
- ✓ Clearly differentiated IS (Green) and non-IS (Black) functional interconnects
- ✓ Operating conditions -20°C to +60°C
- ✓ Simplified, easy wiring